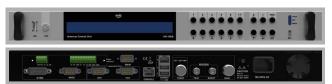

#### **BELOW DECK**

#### KA - 190 Antenna Control unit

| ACU Size       | 19" Rack 1U size                     |
|----------------|--------------------------------------|
| Gyro Interface | NMEA 0183, Synchro, Step by Step     |
| Input Power    | 100~240V AC, 8A/4A, 50~60 Hz         |
| Out put Power  | 48VDC, 4.18A                         |
| External I/O   | RS-232C, RS-422, USB, Mini-USB,      |
|                | Ethernet, Console                    |
| Monitoring     | Web Interface Support (SCS)          |
| Wi-fi Dongle   | Wi-fi access is available (Optional) |
|                |                                      |