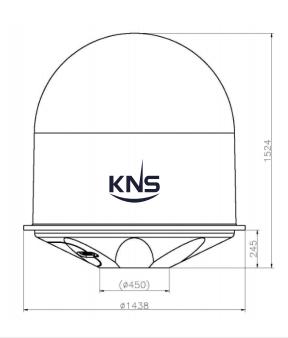

#### **RADOME DIMENSION**

#### **ABOVE DECK**

| Dish ncy                  | 105cm (41")                                                             |
|---------------------------|-------------------------------------------------------------------------|
| Antenna Gain              | 144cm(D) x 152cm(H)<br>110 Kg<br>TX : 29.0 ~ 30.0 GHz                   |
| G/T                       | RX : 19.2 ~ 20.2 GHz<br>TX : 48.09 dBi @ 29.5 GHz                       |
| <b>Operating Platform</b> | RX : 44.59 dBi @ 19.7 GHz                                               |
| LNB<br>BUC                | 22.05dB/k(in Radome)<br>@ 30deg. Elevation angle and 19.7GHz, Clear Sky |
| BMIP                      | 3 - Axis (Azimuth, Cross, Elevation)                                    |
| Elevation Angle           | PLL LNB                                                                 |
| Azimuth Range             | 5W / 10W                                                                |
| Cross Angle               | Included (BUC M&C Control)                                              |
| Ship Motion               | -20° to +110°                                                           |
|                           | Unlimited<br>± 35°                                                      |
| Tracking Speed            | Roll : ±24° at 8-12 sec periods                                         |
| Polarization              | Pitch : ±14° at 6-12 sec periods                                        |
| Vibration Damper          | Yaw : ±8° at 15-20 sec periods                                          |
| Antenna Input Power       | More than 90°/sec                                                       |
| Temperature               | Circular (Single Polarization)                                          |
| Humidity                  | Rubber Damper                                                           |
|                           | 48V DC, 4.18A                                                           |
|                           | -20°C to +55°C                                                          |
|                           | Up to 100% @ 40°C                                                       |