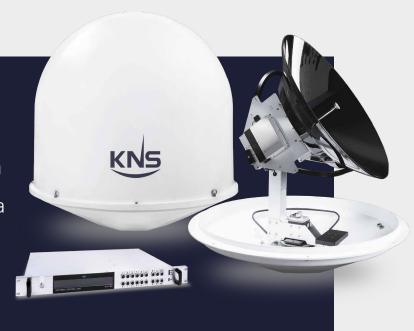

# Z10NK4 Ka-BAND Maritime VSAT Antenna

The SuperTrack Z-Series is the perfect solution for ships looking for broadband speeds at sea. Stay in touch with your networks via high speed access to the internet, email, multiple VoIP phones and more

#### **EASY MAINTENANCE**

The Z10MK4 has minimized parts and PCU integrated all electric parts in one module. This feature allows easier maintenance of operators and service providers.

- Automatic Satellite Search & Skew Control
- Unlimited Azimuth
- Accurate Signal Acquisition by KNS's Distinctive Algorithm
- Pre-programmed Satellite Database Editable 80 satellite data
- Antenna Control Unit